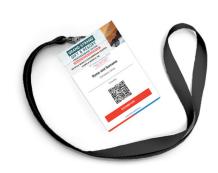

#### **BADGE/LANYARD**

Your logo will be on all buyer badges and lanyards, essentially a walking billboard for your company, worn by all buyers on the show floor. Production of the lanyards not included. Lanyards must have double clips.